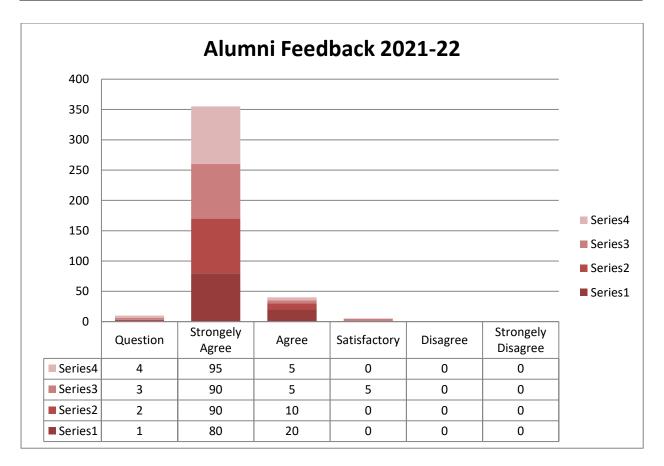

factory | Disagree | strongly<br>Disagree |  |
| 1          | The Curriculum is relevant for employability.                                          | 80                    | 20    | 0            | 0        | 0                    |  |
| 2          | The curriculum is effective<br>in developing innovative<br>thinking?                   | 90                    | 10    | 0            | 0        | 0                    |  |
| 3          | The current syllabus in accordance with contemporary need and industrial requirement ? | 90                    | 5     | 5            | 0        | 0                    |  |
| 4          | The curriculum is effective<br>developing<br>entrepreneurial/Leadership<br>skill?      | 95                    | 5     | 0            | 0        | 0                    |  |



### Anand Charitable Sanstha Ashti's Anandrao Dhonde Alias Babaji Mahavidyalaya, Kada Department of Hindi

| Sr.<br>No. | Question                                                                                        | Frequency of Response |       |              |          |                      |  |
|------------|-------------------------------------------------------------------------------------------------|-----------------------|-------|--------------|----------|----------------------|--|
|            |                                                                                                 | Strongly<br>Agree     | Agree | Satisfactory | Disagree | strongly<br>Disagree |  |
| 1          | The Curriculum is relevant for employability.