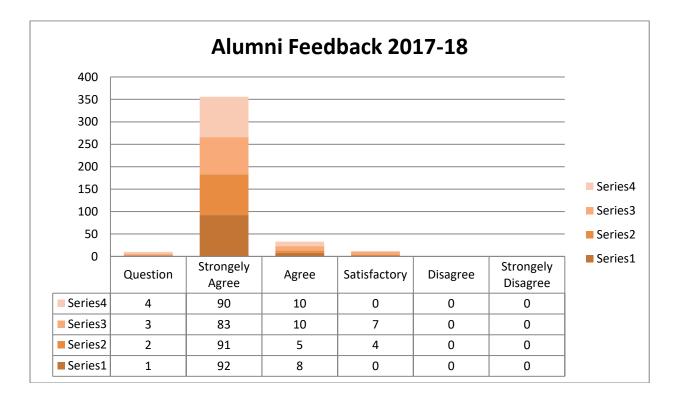

#### Analysis Report 2019-2020

| Sr.<br>No. | Question                                                                               | Frequency of Response |       |              |          |                      |  |
|------------|----------------------------------------------------------------------------------------|-----------------------|-------|--------------|----------|----------------------|--|
|            |                                                                                        | Strongly<br>Agree     | Agree | Satisfactory | Disagree | strongly<br>Disagree |  |
| 1          | The Curriculum is relevant for employability.                                          | 91                    | 9     | 0            | 0        | 0                    |  |
| 2          | The curriculum is effective<br>in developing innovative<br>thinking?                   | 92                    | 4     | 3            | 0        | 0                    |  |
| 3          | The current syllabus in accordance with contemporary need and industrial requirement ? | 83                    | 9     | 8            | 0        | 0                    |  |
| 4          | The curriculum is effective<br>developing<br>entrepreneurial/Leadership<br>skill?      | 89                    | 10    | 1            | 0        | 0                    |  |