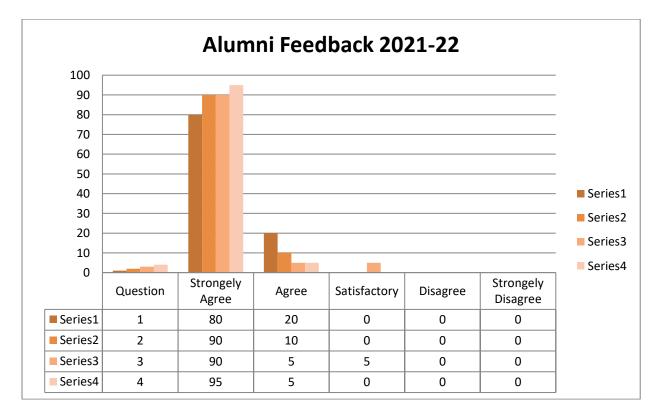

### Anand Charitable Sanstha Ashti's Anandrao Dhonde Alias Babaji Mahavidyalaya, Kada Department of Marathi

| Sr.<br>No. | Question                                                                               | Frequency of Response |       |              |          |                      |  |
|------------|----------------------------------------------------------------------------------------|-----------------------|-------|--------------|----------|----------------------|--|
|            |                                                                                        | Strongly<br>Agree     | Agree | Satisfactory | Disagree | strongly<br>Disagree |  |
| 1          | The Curriculum is relevant for employability.                                          | 80                    | 20    | 0            | 0        | 0                    |  |
| 2          | The curriculum is effective<br>in developing innovative<br>thinking?                   | 90                    | 10    | 0            | 0        | 0                    |  |
| 3          | The current syllabus in accordance with contemporary need and industrial requirement ? | 90                    | 5     | 5            | 0        | 0                    |  |
| 4          | The curriculum is effective<br>developing<br>entrepreneurial/Leadership<br>skill?      | 95                    | 5     | 0            | 0        | 0                    |  |