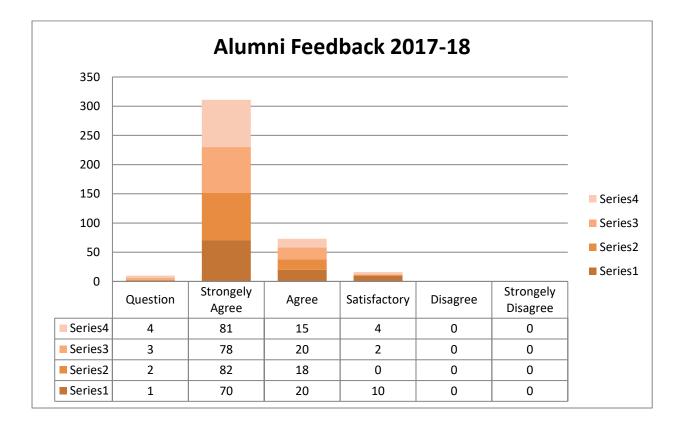

#### Analysis Report 2017-2018

| Sr.<br>No. | Question                                                                               | Frequency of Response |       |              |          |                      |
|------------|----------------------------------------------------------------------------------------|-----------------------|-------|--------------|----------|----------------------|
|            |                                                                                        | Strongly<br>Agree     | Agree | Satisfactory | Disagree | strongly<br>Disagree |
| 1          | The Curriculum is relevant for employability.                                          | 92                    | 8     | 0            | 0        | 0                    |
| 2          | The curriculum is effective<br>in developing innovative<br>thinking?                   | 91                    | 5     | 4            | 0        | 0                    |
| 3          | The current syllabus in accordance with contemporary need and industrial requirement ? | 83                    | 10    | 7            | 0        | 0                    |
| 4          | The curriculum is effective<br>developing<br>entrepreneurial/Leadership<br>skill?      | 90                    | 10    | 0            | 0        | 0                    |