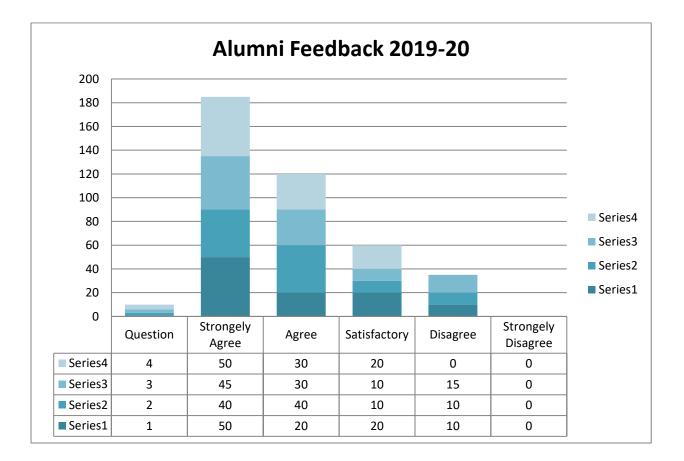

### Anand Charitable Sanstha Ashti's Anandrao Dhonde Alias Babaji Mahavidyalaya, Kada Department of Sociology

| Sr.<br>No. | Question                                                                                        | Frequency of Response |       |              |          |                      |  |
|------------|-------------------------------------------------------------------------------------------------|-----------------------|-------|--------------|----------|----------------------|--|
|            |                                                                                                 | Strongly<br>Agree     | Agree | Satisfactory | Disagree | strongly<br>Disagree |  |
| 1          | The Curriculum is relevant for employability.                                                   | 60                    | 20    | 10           | 10       | 0                    |  |
| 2          | The curriculum is effective<br>in developing innovative<br>thinking?                            | 40                    | 30    | 20           | 10       | 0                    |  |
| 3          | The current syllabus in<br>accordance with<br>contemporary need and<br>industrial requirement ? | 40                    | 30    | 15           | 15       | 0                    |  |
| 4          | The curriculum is effective<br>developing<br>entrepreneurial/Leadership<br>skill?               | 60                    | 20    | 20           | 0        | 0                    |  |