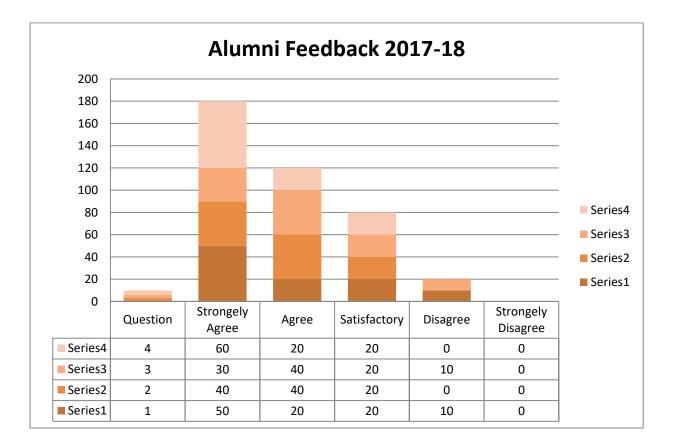

#### Analysis Report 2017-2018

| Sr.<br>No. | Question                                                                               | Frequency of Response |       |              |          |                      |
|------------|----------------------------------------------------------------------------------------|-----------------------|-------|--------------|----------|----------------------|
|            |                                                                                        | Strongly<br>Agree     | Agree | Satisfactory | Disagree | strongly<br>Disagree |
| 1          | The Curriculum is relevant for employability.                                          | 92                    | 8     | 0            | 0        | 0                    |
| 2          | The curriculum is effective<br>in developing innovative<br>thinking?                   | 91                    | 5     | 4            | 0        | 0                    |
| 3          | The current syllabus in accordance with contemporary need and industrial requirement ? | 83                    | 10    | 7            | 0        | 0                    |
| 4          | The curriculum is effective<br>developing<br>entrepreneurial/Leadership<br>skill?      | 90                    | 10    | 0            | 0        | 0                    |