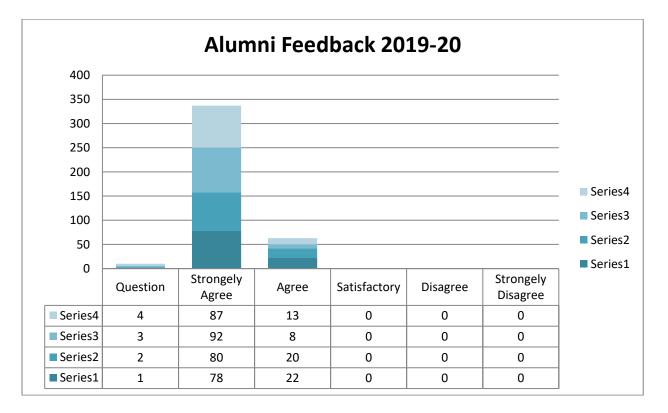

#### Analysis Report 2019-2020

| Sr.<br>No. | Question                                                                               | Frequency of Response |       |              |          |                      |  |
|------------|----------------------------------------------------------------------------------------|-----------------------|-------|--------------|----------|----------------------|--|
|            |                                                                                        | Strongly<br>Agree     | Agree | Satisfactory | Disagree | strongly<br>Disagree |  |
| 1          | The Curriculum is relevant for employability.                                          | 91                    | 9     | 0            | 0        | 0                    |  |
| 2          | The curriculum is effective<br>in developing innovative<br>thinking?                   | 92                    | 4     | 3            | 0        | 0                    |  |
| 3          | The current syllabus in accordance with contemporary need and industrial requirement ? | 83                    | 9     | 8            | 0        | 0                    |  |
| 4          | The curriculum is effective<br>developing<br>entrepreneurial/Leadership<br>skill?      | 89                    | 10    | 1            | 0        | 0                    |  |