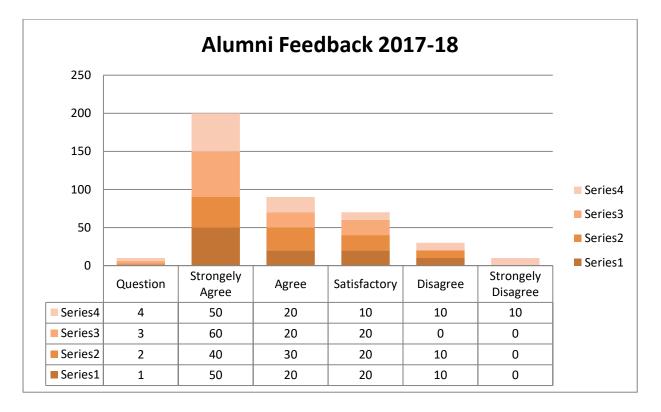

# Analysis Report 2017-2018

| Sr.<br>No. | Question                                                                               | Frequency of Response |       |              |          |                      |
|------------|----------------------------------------------------------------------------------------|-----------------------|-------|--------------|----------|----------------------|
|            |                                                                                        | Strongly<br>Agree     | Agree | Satisfactory | Disagree | strongly<br>Disagree |
| 1          | The Curriculum is relevant for employability.                                          | 50                    | 20    | 20           | 10       | 0                    |
| 2          | The curriculum is effective<br>in developing innovative<br>thinking?                   | 40                    | 40    | 20           | 0        | 0                    |
| 3          | The current syllabus in accordance with contemporary need and industrial requirement ? | 30                    | 40    | 20           | 10       | 0                    |
| 4          | The curriculum is effective<br>developing<br>entrepreneurial/Leadership<br>skill?      | 60                    | 20    | 20           | 0        | 0                    |