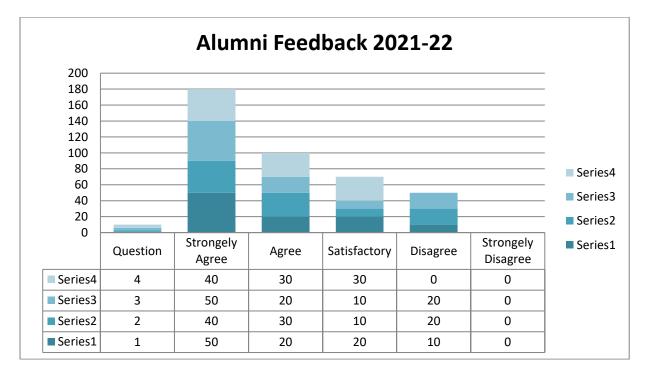

### Anand Charitable Sanstha Ashti's Anandrao Dhonde Alias Babaji Mahavidyalaya, Kada Department of Sociology

| Sr.<br>No. | Question                                                                               | Frequency of Response |       |              |          |                      |  |
|------------|----------------------------------------------------------------------------------------|-----------------------|-------|--------------|----------|----------------------|--|
|            |                                                                                        | Strongly<br>Agree     | Agree | Satisfactory | Disagree | strongly<br>Disagree |  |
| 1          | The Curriculum is relevant for employability.                                          | 50                    | 20    | 20           | 10       | 0                    |  |
| 2          | The curriculum is effective<br>in developing innovative<br>thinking?                   | 40                    | 30    | 10           | 20       | 0                    |  |
| 3          | The current syllabus in accordance with contemporary need and industrial requirement ? | 50                    | 20    | 10           | 20       | 0                    |  |
| 4          | The curriculum is effective<br>developing<br>entrepreneurial/Leadership<br>skill?      | 40                    | 30    | 30           | 0        | 0                    |  |