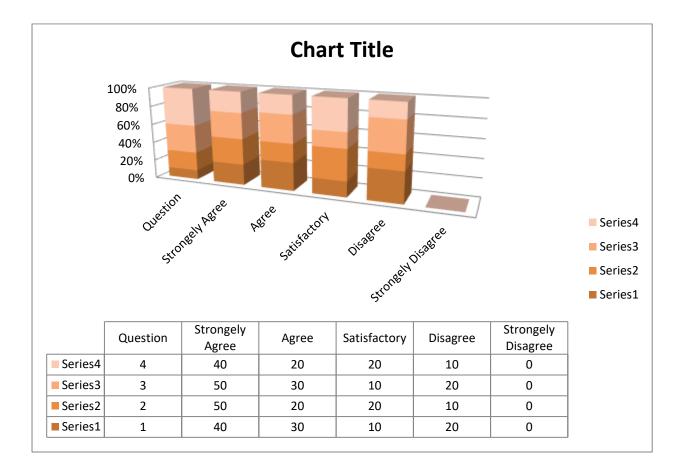

#### Anand Charitable Sanstha Ashti's Anandrao Dhonde Alias Babaji Mahavidyalaya, Kada Department of Mathematics

| Sr.<br>No. | Question                                                                               | Frequency of Response |       |              |          |                      |  |
|------------|----------------------------------------------------------------------------------------|-----------------------|-------|--------------|----------|----------------------|--|
|            |                                                                                        | Strongly<br>Agree     | Agree | Satisfactory | Disagree | strongly<br>Disagree |  |
| 1          | The Curriculum is relevant for employability.                                          | 40                    | 30    | 10           | 20       | 0                    |  |
| 2          | The curriculum is effective<br>in developing innovative<br>thinking?                   | 50                    | 20    | 20           | 10       | 0                    |  |
| 3          | The current syllabus in accordance with contemporary need and industrial requirement ? | 50                    | 30    | 10           | 20       | 0                    |  |
| 4          | The curriculum is effective<br>developing<br>entrepreneurial/Leadership<br>skill?      | 40                    | 20    | 20           | 10       | 0                    |  |