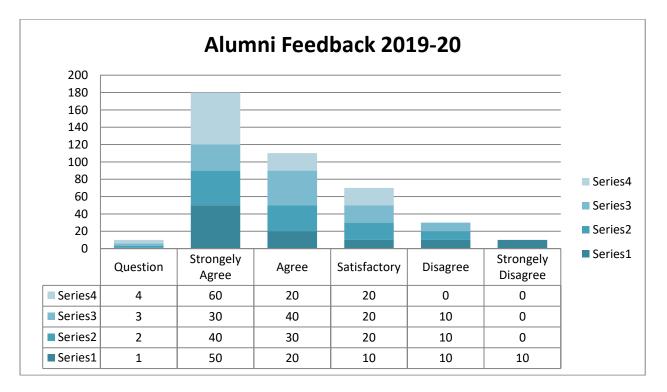

# Anand Charitable Sanstha Ashti's Anandrao Dhonde Alias Babaji Mahavidyalaya, Kada Department of Zoology

| Sr.<br>No. | Question                                                                               | Frequency of Response |       |              |          |                      |
|------------|----------------------------------------------------------------------------------------|-----------------------|-------|--------------|----------|----------------------|
|            |                                                                                        | Strongly<br>Agree     | Agree | Satisfactory | Disagree | strongly<br>Disagree |
| 1          | The Curriculum is relevant for employability.                                          | 50                    | 20    | 20           | 10       | 0                    |
| 2          | The curriculum is effective<br>in developing innovative<br>thinking?                   | 40                    | 30    | 20           | 10       | 0                    |
| 3          | The current syllabus in accordance with contemporary need and industrial requirement ? | 60                    | 20    | 20           | 0        | 0                    |
| 4          | The curriculum is effective<br>developing<br>entrepreneurial/Leadership<br>skill?      | 50                    | 20    | 10           | 10       | 10                   |