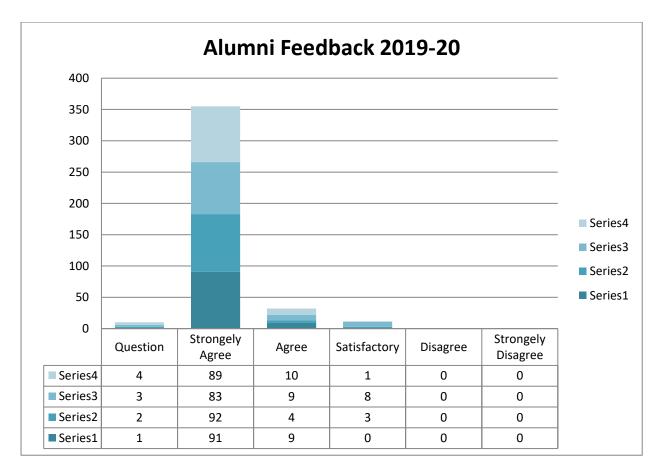

### Anand Charitable Sanstha Ashti's Anandrao Dhonde Alias Babaji Mahavidyalaya, Kada Department of Physical Education Alumni Feedback on Curriculum

#### Analysis Report 2019-2020

| Sr.<br>No. | Question                                                                               | Frequency of Response |       |              |          |                      |  |
|------------|----------------------------------------------------------------------------------------|-----------------------|-------|--------------|----------|----------------------|--|
|            |                                                                                        | Strongly<br>Agree     | Agree | Satisfactory | Disagree | strongly<br>Disagree |  |
| 1          | The Curriculum is relevant for employability.                                          | 91                    | 9     | 0            | 0        | 0                    |  |
| 2          | The curriculum is effective<br>in developing innovative<br>thinking?                   | 92                    | 4     | 3            | 0        | 0                    |  |
| 3          | The current syllabus in accordance with contemporary need and industrial requirement ? | 83                    | 9     | 8            | 0        | 0                    |  |
| 4          | The curriculum is effective<br>developing<br>entrepreneurial/Leadership<br>skill?      | 89                    | 10    | 1            | 0        | 0                    |  |