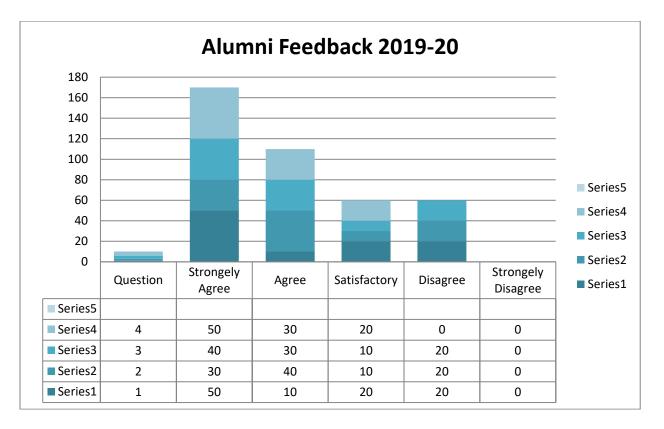

### Anand Charitable Sanstha Ashti's Anandrao Dhonde Alias Babaji Mahavidyalaya, Kada Department of Sociology

| Sr.<br>No. | Question                                                                               | Frequency of Response |       |              |          |                      |  |
|------------|----------------------------------------------------------------------------------------|-----------------------|-------|--------------|----------|----------------------|--|
|            |                                                                                        | Strongly<br>Agree     | Agree | Satisfactory | Disagree | strongly<br>Disagree |  |
| 1          | The Curriculum is relevant for employability.                                          | 50                    | 20    | 20           | 10       | 0                    |  |
| 2          | The curriculum is effective<br>in developing innovative<br>thinking?                   | 40                    | 30    | 10           | 20       | 0                    |  |
| 3          | The current syllabus in accordance with contemporary need and industrial requirement ? | 50                    | 20    | 10           | 20       | 0                    |  |
| 4          | The curriculum is effective<br>developing<br>entrepreneurial/Leadership<br>skill?      | 40                    | 30    | 30           | 0        | 0                    |  |

### Anand Charitable Sanstha Ashti's Anandrao Dhonde Alias Babaji Mahavidyalaya, Kada Department of Sociology

| Sr.<br>No. | Question                                                                                        | Frequency of Response |       |              |          |                      |  |
|------------|-------------------------------------------------------------------------------------------------|-----------------------|-------|--------------|----------|----------------------|--|
|            |                                                                                                 | Strongly<br>Agree     | Agree | Satisfactory | Disagree | strongly<br>Disagree |  |
| 1          | The Curriculum is relevant for employability.                                                   | 50                    | 20    | 20           | 10       | 0                    |  |
| 2          | The curriculum is effective<br>in developing innovative<br>thinking?                            | 40                    | 40    | 10           | 10       | 0                    |  |
| 3          | The current syllabus in<br>accordance with<br>contemporary need and<br>industrial requirement ? | 45                    | 30    | 10           | 15       | 0                    |  |
| 4          | The curriculum is effective<br>developing<br>entrepreneurial/Leadership<br>skill?               | 50                    | 30    | 20           | 0        | 0                    |  |

#### Analysis Report 2019-2020

| Sr.<br>No. | Question                                                                                        | Frequency of Response |       |              |          |                      |  |
|------------|-------------------------------------------------------------------------------------------------|-----------------------|-------|--------------|----------|----------------------|--|
|            |                                                                                                 | Strongly<br>Agree     | Agree | Satisfactory | Disagree | strongly<br>Disagree |  |
| 1          | The Curriculum is relevant for employability.                                                   | 50                    | 20    | 20           | 10       | 0                    |  |
| 2          | The curriculum is effective<br>in developing innovative<br>thinking?                            | 40                    | 40    | 10           | 10       | 0                    |  |
| 3          | The current syllabus in<br>accordance with<br>contemporary need and<br>industrial requirement ? | 45                    | 30    | 10           | 15       | 0                    |  |
| 4          | The curriculum is effective<br>developing<br>entrepreneurial/Leadership<br>skill?               | 50                    | 30    | 20           | 0        | 0                    |  |

### Anand Charitable Sanstha Ashti's Anandrao Dhonde Alias Babaji Mahavidyalaya, Kada Department of Sociology

| Sr.<br>No. | Question                                                                                        | Frequency of Response |       |              |          |                      |  |
|------------|-------------------------------------------------------------------------------------------------|-----------------------|-------|--------------|----------|----------------------|--|
|            |                                                                                                 | Strongly<br>Agree     | Agree | Satisfactory | Disagree | strongly<br>Disagree |  |
| 1          | The Curriculum is relevant for employability.                                                   | 60                    | 20    | 10           | 10       | 0                    |  |
| 2          | The curriculum is effective<br>in developing innovative<br>thinking?                            | 40                    | 30    | 20           | 10       | 0                    |  |
| 3          | The current syllabus in<br>accordance with<br>contemporary need and<br>industrial requirement ? | 40                    | 30    | 15           | 15       | 0                    |  |
| 4          | The curriculum is effective<br>developing<br>entrepreneurial/Leadership<br>skill?               | 60                    | 20    | 20           | 0        | 0                    |  |

### Anand Charitable Sanstha Ashti's Anandrao Dhonde Alias Babaji Mahavidyalaya, Kada Department of Sociology

| Sr.<br>No. | Question                                                                                        | Frequency of Response |       |              |          |                      |
|------------|-------------------------------------------------------------------------------------------------|-----------------------|-------|--------------|----------|----------------------|
|            |                                                                                                 | Strongly<br>Agree     | Agree | Satisfactory | Disagree | strongly<br>Disagree |
| 1          | The Curriculum is relevant for employability.                                                   | 50                    | 20    | 20           | 10       | 0                    |
| 2          | The curriculum is effective<br>in developing innovative<br>thinking?                            | 40                    | 30    | 10           | 20       | 0                    |
| 3          | The current syllabus in<br>accordance with<br>contemporary need and<br>industrial requirement ? | 50                    | 20    | 10           | 20       | 0                    |
| 4          | The curriculum is effective<br>developing<br>entrepreneurial/Leadership<br>skill?               | 40                    | 30    | 30           | 0        | 0                    |