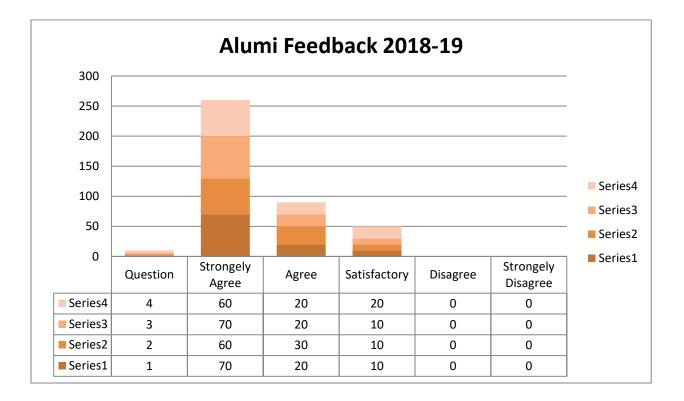

# Analysis Report 2017-2018

| Sr.<br>No. | Question                                                                               | Frequency of Response |       |              |          |                      |
|------------|----------------------------------------------------------------------------------------|-----------------------|-------|--------------|----------|----------------------|
|            |                                                                                        | Strongly<br>Agree     | Agree | Satisfactory | Disagree | strongly<br>Disagree |
| 1          | The Curriculum is relevant for employability.                                          | 50                    | 20    | 20           | 10       | 0                    |
| 2          | The curriculum is effective<br>in developing innovative<br>thinking?                   | 40                    | 40    | 20           | 0        | 0                    |
| 3          | The current syllabus in accordance with contemporary need and industrial requirement ? | 30                    | 40    | 20           | 10       | 0                    |
| 4          | The curriculum is effective<br>developing<br>entrepreneurial/Leadership<br>skill?      | 60                    | 20    | 20           | 0        | 0                    |