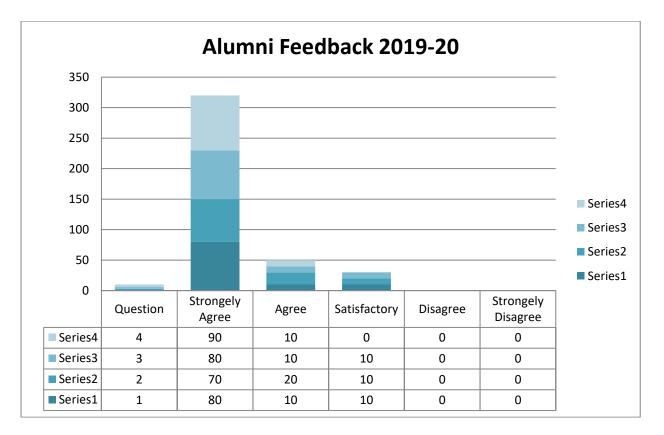

### Anand Charitable Sanstha Ashti's Anandrao Dhonde Alias Babaji Mahavidyalaya, Kada Department of Marathi

| Sr.<br>No. | Question                                                                               | Frequency of Response |       |              |          |                      |  |
|------------|----------------------------------------------------------------------------------------|-----------------------|-------|--------------|----------|----------------------|--|
|            |                                                                                        | Strongly<br>Agree     | Agree | Satisfactory | Disagree | strongly<br>Disagree |  |
| 1          | The Curriculum is relevant for employability.                                          | 80                    | 20    | 0            | 0        | 0                    |  |
| 2          | The curriculum is effective<br>in developing innovative<br>thinking?                   | 90                    | 10    | 0            | 0        | 0                    |  |
| 3          | The current syllabus in accordance with contemporary need and industrial requirement ? | 90                    | 5     | 5            | 0        | 0                    |  |
| 4          | The curriculum is effective<br>developing<br>entrepreneurial/Leadership<br>skill?      | 95                    | 5     | 0            | 0        | 0                    |  |

### Anand Charitable Sanstha Ashti's Anandrao Dhonde Alias Babaji Mahavidyalaya, Kada Department of Marathi

| Sr.<br>No. | Question                                                                               | Frequency of Response |       |              |          |                      |  |
|------------|----------------------------------------------------------------------------------------|-----------------------|-------|--------------|----------|----------------------|--|
|            |                                                                                        | Strongly<br>Agree     | Agree | Satisfactory | Disagree | strongly<br>Disagree |  |
| 1          | The Curriculum is relevant for employability.                                          | 80                    | 10    | 10           | 0        | 0                    |  |
| 2          | The curriculum is effective<br>in developing innovative<br>thinking?                   | 70                    | 20    | 10           | 0        | 0                    |  |
| 3          | The current syllabus in accordance with contemporary need and industrial requirement ? | 80                    | 10    | 10           | 0        | 0                    |  |
| 4          | The curriculum is effective<br>developing<br>entrepreneurial/Leadership<br>skill?      | 90                    | 10    | 0            | 0        | 0                    |  |