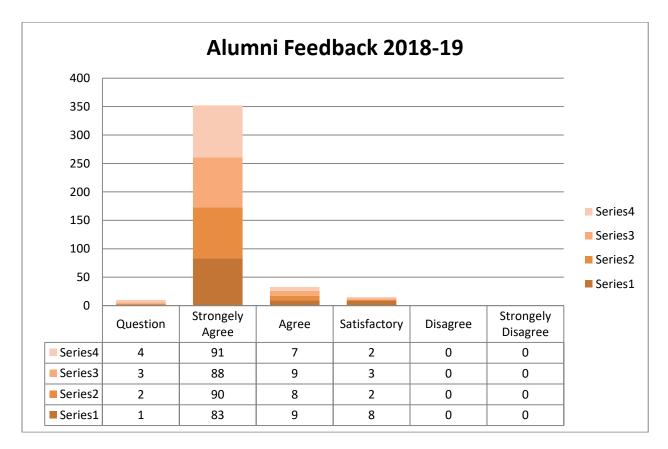

#### Analysis Report 2018-2019

| Sr.<br>No. | Question                                                                                        | Frequency of Response |       |              |          |                      |  |
|------------|-------------------------------------------------------------------------------------------------|-----------------------|-------|--------------|----------|----------------------|--|
|            |                                                                                                 | Strongly<br>Agree     | Agree | Satisfactory | Disagree | strongly<br>Disagree |  |
| 1          | The Curriculum is relevant for employability.                                                   | 83                    | 9     | 8            | 0        | 0                    |  |
| 2          | The curriculum is effective<br>in developing innovative<br>thinking?                            | 90                    | 2     | 20           | 0        | 0                    |  |
| 3          | The current syllabus in<br>accordance with<br>contemporary need and<br>industrial requirement ? | 88                    | 9     | 3            | 0        | 0                    |  |
| 4          | The curriculum is effective<br>developing<br>entrepreneurial/Leadership<br>skill?               | 91                    | 7     | 2            | 0        | 0                    |  |