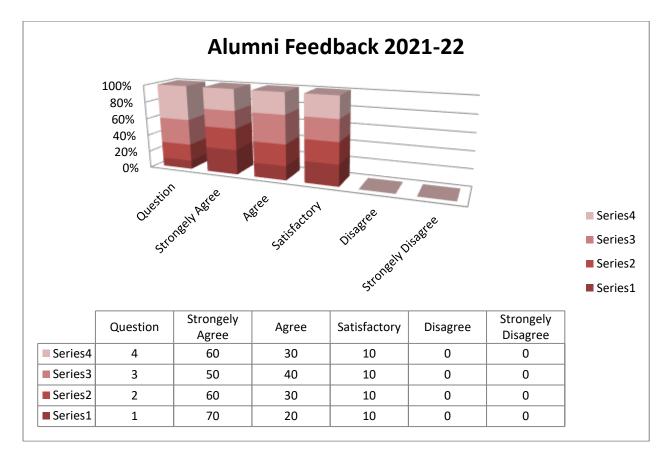

### Anand Charitable Sanstha Ashti's Anandrao Dhonde Alias Babaji Mahavidyalaya, Kada Department of Marathi

| Sr.<br>No. | Question                                                                               | Frequency of Response |       |              |          |                      |  |
|------------|----------------------------------------------------------------------------------------|-----------------------|-------|--------------|----------|----------------------|--|
|            |                                                                                        | Strongly<br>Agree     | Agree | Satisfactory | Disagree | strongly<br>Disagree |  |
| 1          | The Curriculum is relevant for employability.                                          | 80                    | 10    | 10           | 0        | 0                    |  |
| 2          | The curriculum is effective<br>in developing innovative<br>thinking?                   | 70                    | 20    | 10           | 0        | 0                    |  |
| 3          | The current syllabus in accordance with contemporary need and industrial requirement ? | 80                    | 10    | 10           | 0        | 0                    |  |
| 4          | The curriculum is effective<br>developing<br>entrepreneurial/Leadership<br>skill?      | 90                    | 10    | 0            | 0        | 0                    |  |