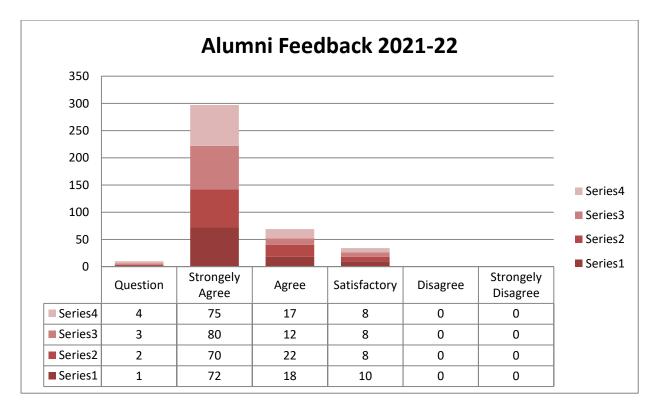

### Anand Charitable Sanstha Ashti's Anandrao Dhonde Alias Babaji Mahavidyalaya, Kada Department of Hindi

| Sr.<br>No. | Question                                                                               | Frequency of Response |       |              |          |                      |  |
|------------|----------------------------------------------------------------------------------------|-----------------------|-------|--------------|----------|----------------------|--|
|            |                                                                                        | Strongly<br>Agree     | Agree | Satisfactory | Disagree | strongly<br>Disagree |  |
| 1          | The Curriculum is relevant for employability.                                          | 72                    | 18    | 10           | 0        | 0                    |  |
| 2          | The curriculum is effective<br>in developing innovative<br>thinking?                   | 70                    | 22    | 8            | 0        | 0                    |  |
| 3          | The current syllabus in accordance with contemporary need and industrial requirement ? | 80                    | 12    | 8            | 0        | 0                    |  |
| 4          | The curriculum is effective<br>developing<br>entrepreneurial/Leadership<br>skill?      | 75                    | 17    | 8            | 0        | 0                    |  |